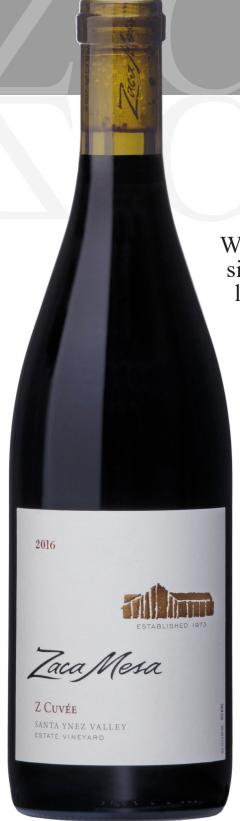

## 2016 Z CUVÉE

We have been producing this classic Rhône-style blend since 1992. Inspired by the food-friendly and exquisitely layered wines of the Southern Rhône Valley, the Z Cuvée exemplifies the delicate unity between the savory elegance and fruit-driven nature of these blends.

Our 2016 Z Cuvée is a beautiful reflection of the harmony created when blending our favorite red Rhône varietals; Mourvèdre, Grenache, Cinsault, and Syrah. Each varietal is perfectly interwoven, revealing a dynamic bouquet of red and black fruits, potpourri, and dried herbs. The soft and seductive tannins are energized by flavors of tart spiced plum and cocoa dusted black cherries.

| APPELLATION | COMPOSITION | AGING |
|-------------|-------------|-------|
|             |             |       |

Santa Ynez Valley 56% Mourvèdre, 16 months in neutral 36% Grenache, 5% new French oak

Cinsault, 3% Syrah

VINEYARDS ALCOHOL PH | TA

Chapel, Cushman, 14.1% 3.48 | 0.634 g/100mL Mariposa, Mesa