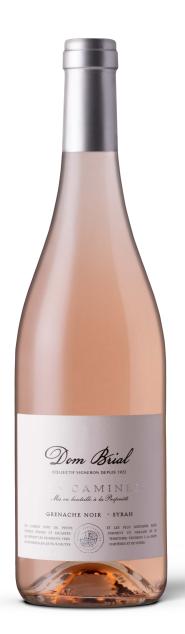

# Les Camines rosé

IGP Côtes Catalanes - 2022

### Vineyard

Grape varieties: 50% Syrah – 50% Grenache noir

The Terroir: association of 4 terroirs, the high terraces of pebbles rolled on clay soil, the red lands of clay-limestone slopes, the sandy-loamy arenas of low altitude and the green lands of silt and limestone.

## **Tasting**

Color: pale pink color

Nose: high intensity, aromas of redcurrant and raspberry

Palate: medium bodied, red fresh fruits are at the rendezvous

Service advice: drink now around 8-10 ° C.

Wine pairing: ideal as an aperitif with tapas or food from the South of France