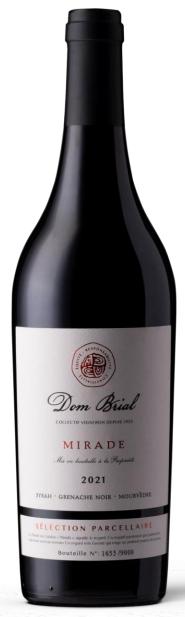

# Mirade

AOP Côtes du Roussillon Villages - 2021

## **VINEYARD**

Grape varieties: 60% Syrah - 30% Grenache noir - 10%

Mourvèdre

**Terroir**: High terraces of rolled pebbles with clay soil.

Age of the vines: more than 15 years.