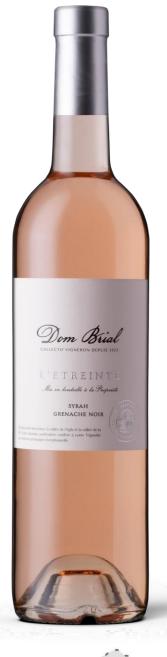

# L'Etreinte Rosé AOP Côtes du Roussillon – 2023

#### **VINEYARD**

Grape varieties : 70% Syrah - 30% Grenache noir Terroir : High terraces of rolled stones with clay soils Age of the vines : 15-20 years

## **TASTING**

Color: a beautiful deep pink color Nose : intense with exotic and mango aromas Palate : fresh, long and persistent, with notes of small fruits Serving suggestions : to be drunk now around 10°C. Food and wine pairing : this wine will be perfect with tapas or during a meal with Mediterranean accents