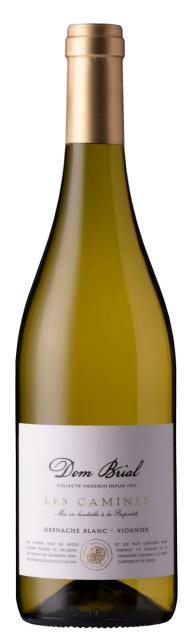

# Les Camines blanc

IGP Côtes Catalanes - 2023

## **VINEYARD**

Grape varieties: 50% Grenache blanc – 50% Viognier

**The Terroir**: Association of 3 terroirs, the High Terraces of pebbles rolled

on clay soil, the Terres Rouges of Clay-limestone slopes and the sandyloamy arenas of low altitude.

## **TASTING**

Color: pale gold color.

Nose: Nose around peach and apricot with lemon notes.

Palate: fresh and lively

**Service tip**: drink now around 8-10°C. Wine pairings: ideal as an aperitif, as an accompaniment to a summer salad or seafood.